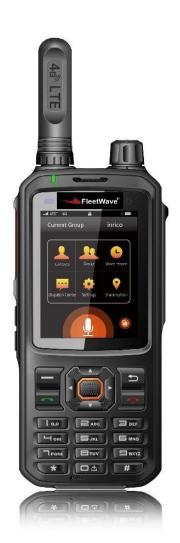

## **Product Overview**

The FleetWave-LTE FWH-T320 Push-to-Talk over cell radio can provide instant communication at the press of a button. Not only that, but it also relies on 4G LTE network to provide reliable, nationwide coverage. Our PTT products allow you to boost efficiency in the workplace, while also saving you money. The FWH-T320 is the perfect fit for any industry, including construction, public safety, and fire and rescue.

## Details

The FleetWave-LTE FWH-T320 comes equipped with many features, including a front and rear camera, a sleek, rugged, and waterproof design, and Wi-fi and Bluetooth compatability.